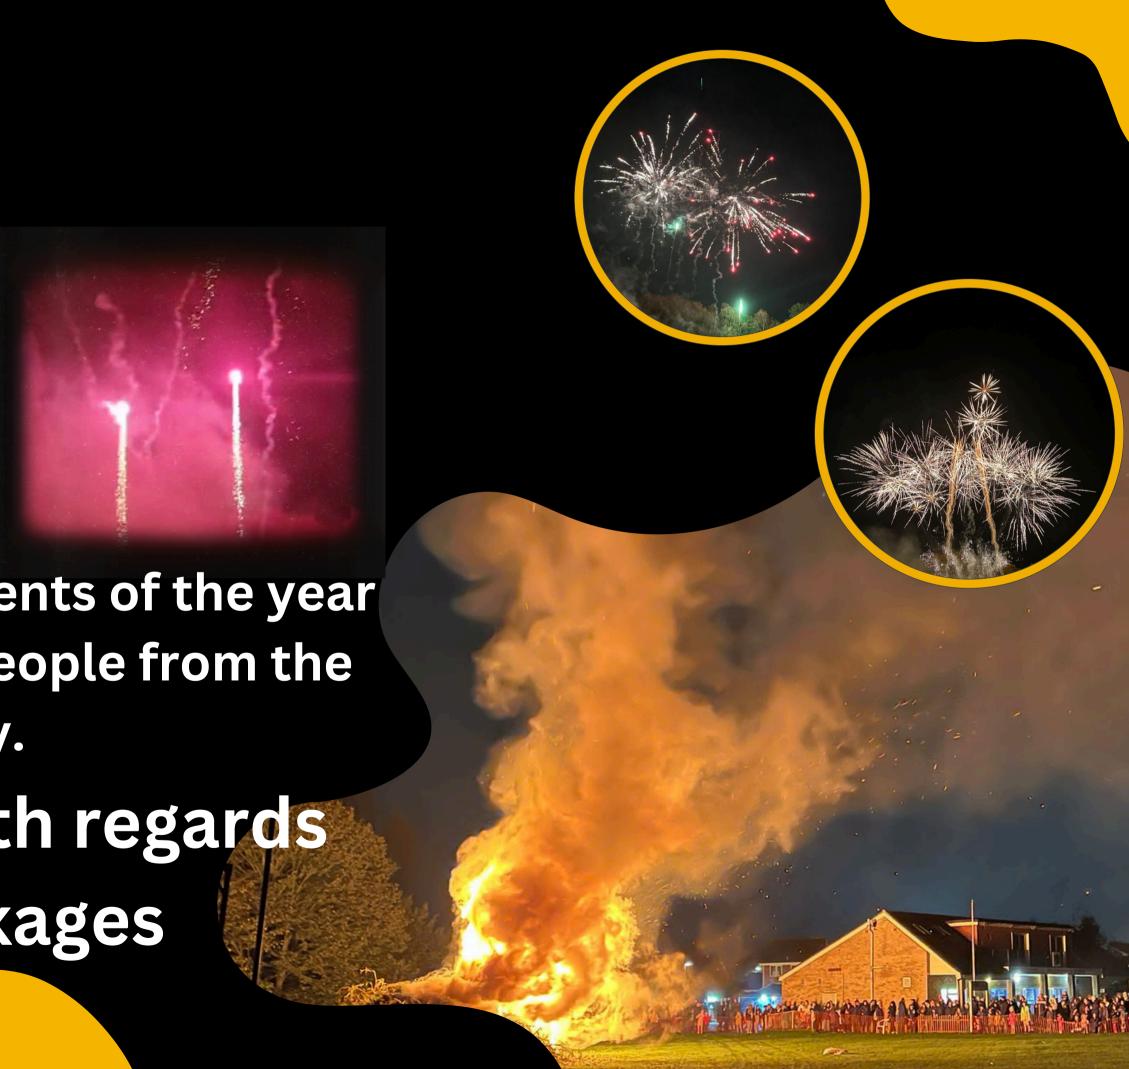

## CCC BONFIRE NIGHT SPONSORSHIP

Considered one of our best events of the year and typically attracts 1000 people from the local community.

Please contact us with regards to different packages